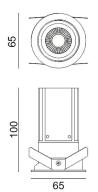

## Scheme

| Product                     |                   |
|-----------------------------|-------------------|
| Real power (W)              | 9                 |
| Real luminous flux (Lm)     | 640               |
| Luminous efficiency (Lm/W)  | 71.11111111111001 |
| Beam angle (º)              | 12                |
| Life time (h)               | 50000 h L80B10    |
| IP                          | 20                |
| Electrical class insulation | Clas II           |
| Colour                      | Black             |
| Control gear included       | Yes               |
| Control gear                | DALI              |
| Flicker Free                | Yes               |
| Light source                | LED               |
| Type of LED                 | СОВ               |
| Colour temperature (K)      | 4000              |
| Colour consistency (SDCM)   | SDCM<3            |
| CRI                         | 80                |