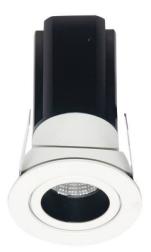

## **MINIPOINT-A**

Lavov Downlights from the family MINIPOINT-A ,power 9 W and CRI 80 with an optic 12 degrees made in Die Cast Aluminum finished in Black with a real lumen output of 640lm and an efficiency of 71,11lm/W. DALI driver.

## Scheme

| Product                     |                   |
|-----------------------------|-------------------|
| Real power (W)              | 9                 |
| Real luminous flux (Lm)     | 640               |
| Luminous efficiency (Lm/W)  | 71.11111111111001 |
| Beam angle (º)              | 12                |
| Life time (h)               | 50000 h L80B10    |
| IP                          | 20                |
| Electrical class insulation | Clas II           |
| Colour                      | Black             |
| Control gear included       | Yes               |
| Control gear                | DALI              |
| Flicker Free                | Yes               |
| Light source                | LED               |
| Type of LED                 | СОВ               |
| Colour temperature (K)      | 4000              |
| Colour consistency (SDCM)   | SDCM<3            |
| CRI                         | 80                |