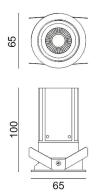

## Scheme

| Product                     |                   |
|-----------------------------|-------------------|
| Real power (W)              | 9                 |
| Real luminous flux (Lm)     | 640               |
| Luminous efficiency (Lm/W)  | 71.11111111111001 |
| Beam angle (º)              | 40                |
| Life time (h)               | 50000 h L80B10    |
| IP                          | 20                |
| Electrical class insulation | Clas II           |
| Colour                      | Black             |
| Control gear included       | Yes               |
| Control gear                | DALI              |
| Flicker Free                | Yes               |
| Light source                | LED               |
| Type of LED                 | СОВ               |
| Colour temperature (K)      | 4000              |
| Colour consistency (SDCM)   | SDCM<3            |
| CRI                         | 80                |