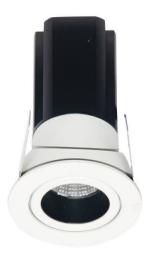

## MINIPOINT-A

Lavov Downlights from the family MINIPOINT-A ,power 9 W and CRI 80 with an optic 40 degrees made in Die Cast Aluminum finished in Black with a real lumen output of 640lm and an efficiency of 71,11lm/W. DALI driver.

| Item code    | 86.D019.3433.02           |
|--------------|---------------------------|
| Product type | Indoor                    |
| Category     | Downlights                |
| Family       | MINIPOINT                 |
| Subfamily    | MINIPOINT-A               |
| Pictograms   | 220 v CRI C € Driver INCL |
|              |                           |

## Scheme

| Product                     |                   |
|-----------------------------|-------------------|
| Real power (W)              | 9                 |
| Real luminous flux (Lm)     | 640               |
| Luminous efficiency (Lm/W)  | 71.11111111111001 |
| Beam angle (º)              | 40                |
| Life time (h)               | 50000 h L80B10    |
| IP                          | 20                |
| Electrical class insulation | Clas II           |
| Colour                      | Black             |
| Control gear included       | Yes               |
| Control gear                | DALI              |
| Flicker Free                | Yes               |
| Light source                | LED               |
| Type of LED                 | СОВ               |
| Colour temperature (K)      | 4000              |
| Colour consistency (SDCM)   | SDCM<3            |
| CRI                         | 80                |