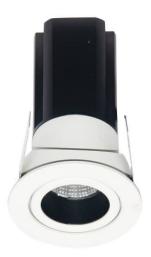

## **MINIPOINT-A**

Lavov Downlights from the family MINIPOINT-A ,power 12 W and CRI 80 with an optic 24 degrees made in Die Cast Aluminum finished in Black with a real lumen output of 840lm and an efficiency of 70lm/W. DALI driver.

| Item code    | 86.D019.4323.02                           |
|--------------|-------------------------------------------|
| Product type | Indoor                                    |
| Category     | Downlights                                |
| Family       | MINIPOINT                                 |
| Subfamily    | MINIPOINT-A                               |
| Pictograms   | 220 v CRI C C Driver<br>240 v 80 C C INCL |
|              | On IP 50000h<br>Off 20 L80B10             |