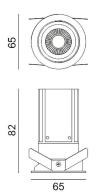

## Scheme

| Product                     |                |
|-----------------------------|----------------|
| Real power (W)              | 12             |
| Real luminous flux (Lm)     | 840            |
| Luminous efficiency (Lm/W)  | 70             |
| Beam angle (º)              | 40             |
| Life time (h)               | 50000 h L80B10 |
| IP                          | 20             |
| Electrical class insulation | Clas II        |
| Colour                      | Black          |
| Control gear included       | Yes            |
| Control gear                | ON/OFF         |
| Flicker Free                | Yes            |
| Light source                | LED            |
| Type of LED                 | СОВ            |
| Colour temperature (K)      | 3000           |
| Colour consistency (SDCM)   | SDCM<3         |
| CRI                         | 80             |