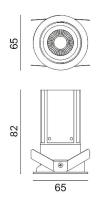

## Scheme

| Product                     |                    |
|-----------------------------|--------------------|
| Real power (W)              | 12                 |
| Real luminous flux (Lm)     | 850                |
| Luminous efficiency (Lm/W)  | 70.833333333333002 |
| Beam angle (º)              | 24                 |
| Life time (h)               | 50000 h L80B10     |
| IP                          | 20                 |
| Electrical class insulation | Clas II            |
| Colour                      | White              |
| Control gear included       | Yes                |
| Control gear                | DALI               |
| Flicker Free                | Yes                |
| Light source                | LED                |
| Type of LED                 | СОВ                |
| Colour temperature (K)      | 4000               |
| Colour consistency (SDCM)   | SDCM<3             |
| CRI                         | 80                 |
|                             |                    |