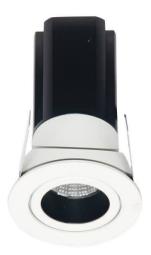

## **MINIPOINT-A**

Lavov Downlights from the family MINIPOINT-A ,power 12 W and CRI 80 with an optic 24 degrees made in Die Cast Aluminum finished in White with a real lumen output of 850lm and an efficiency of 70,83lm/W. DALI driver.

| ltem code    | 86.D019.4423.01                             |
|--------------|---------------------------------------------|
| Product type | Indoor                                      |
| Category     | Downlights                                  |
| Family       | MINIPOINT                                   |
| Subfamily    | MINIPOINT-A                                 |
| Pictograms   | 220 V CRI C C Driver<br>240 V 80 C C Driver |
|              | On IP 50000h<br>Off 20 L80B10               |