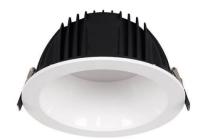

## PERFORM-R

Lavov Downlights from the family PERFORM-R ,power 7 W and CRI 80 with an optic 80 degrees made in Die Cast Aluminum finished in White with a real lumen output of 700lm and an efficiency of 100lm/W. DALI driver.

## Scheme

| Product                     |                |
|-----------------------------|----------------|
| Real power (W)              | 7              |
| Real luminous flux (Lm)     | 700            |
| Luminous efficiency (Lm/W)  | 100            |
| Beam angle (º)              | 80             |
| Life time (h)               | 50000 h L80B10 |
| IP                          | 20             |
| Electrical class insulation | Clas II        |
| Colour                      | White          |
| Control gear included       | Yes            |
| Control gear                | DALI           |
| Flicker Free                | Yes            |
| Light source                | LED            |
| Type of LED                 | SMD            |
| Colour temperature (K)      | 3000           |
| Colour consistency (SDCM)   | SDCM<3         |
| CRI                         | 80             |