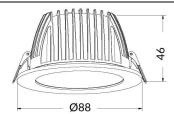

## Scheme

| Product                     |                |
|-----------------------------|----------------|
| Real power (W)              | 7              |
| Real luminous flux (Lm)     | 700            |
| Luminous efficiency (Lm/W)  | 100            |
| Beam angle (º)              | 80             |
| Life time (h)               | 50000 h L80B10 |
| IP                          | 20             |
| Electrical class insulation | Clas II        |
| Colour                      | White          |
| Control gear included       | Yes            |
| Control gear                | DALI           |
| Flicker Free                | Yes            |
| Light source                | LED            |
| Type of LED                 | SMD            |
| Colour temperature (K)      | 3000           |
| Colour consistency (SDCM)   | SDCM<3         |
| CRI                         | 80             |