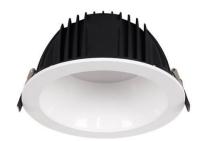

## PERFORM-R

Lavov Downlights from the family PERFORM-R ,power 7 W and CRI 80 with an optic 80 degrees made in Die Cast Aluminum finished in White with a real lumen output of 700lm and an efficiency of 100lm/W. ON/OFF driver.

| Item code    | 86.D022.1401.01            |
|--------------|----------------------------|
| Product type | Indoor                     |
| Category     | Downlights                 |
| Family       | PERFORM                    |
| Subfamily    | PERFORM-R                  |
| Pictograms   | 220 v CRI C C Driver INCL. |
|              | On                         |