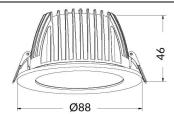

## Scheme

| Product                     |                |
|-----------------------------|----------------|
| Real power (W)              | 7              |
| Real luminous flux (Lm)     | 700            |
| Luminous efficiency (Lm/W)  | 100            |
| Beam angle (º)              | 80             |
| Life time (h)               | 50000 h L80B10 |
| IP                          | 20             |
| Electrical class insulation | Clas II        |
| Colour                      | White          |
| Control gear included       | Yes            |
| Control gear                | ON/OFF         |
| Flicker Free                | Yes            |
| Light source                | LED            |
| Type of LED                 | SMD            |
| Colour temperature (K)      | 4000           |
| Colour consistency (SDCM)   | SDCM<3         |
| CRI                         | 80             |