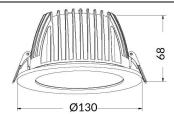

## Scheme

| Product                     |                |
|-----------------------------|----------------|
| Real power (W)              | 15             |
| Real luminous flux (Lm)     | 1500           |
| Luminous efficiency (Lm/W)  | 100            |
| Beam angle (º)              | 80             |
| Life time (h)               | 50000 h L80B10 |
| IP                          | 20             |
| Electrical class insulation | Clas II        |
| Colour                      | White          |
| Control gear included       | Yes            |
| Control gear                | ON/OFF         |
| Flicker Free                | Yes            |
| Light source                | LED            |
| Type of LED                 | SMD            |
| Colour temperature (K)      | 3000           |
| Colour consistency (SDCM)   | SDCM<3         |
| CRI                         | 80             |