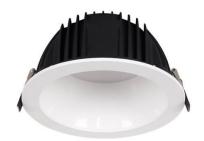

## PERFORM-R

Lavov Downlights from the family PERFORM-R ,power 15 W and CRI 80 with an optic 80 degrees made in Die Cast Aluminum finished in White with a real lumen output of 1500lm and an efficiency of 100lm/W. DALI driver.

| Item code    | 86.D022.3303.01            |
|--------------|----------------------------|
| Product type | Indoor                     |
| Category     | Downlights                 |
| Family       | PERFORM                    |
| Subfamily    | PERFORM-R                  |
| Pictograms   | 220 v CRI C € Driver INCL. |
|              | On                         |