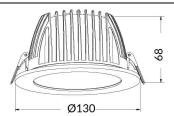

## Scheme

| Product                     |                |
|-----------------------------|----------------|
| Real power (W)              | 15             |
| Real luminous flux (Lm)     | 1500           |
| Luminous efficiency (Lm/W)  | 100            |
| Beam angle (º)              | 80             |
| Life time (h)               | 50000 h L80B10 |
| IP                          | 20             |
| Electrical class insulation | Clas II        |
| Colour                      | White          |
| Control gear included       | Yes            |
| Control gear                | DALI           |
| Flicker Free                | Yes            |
| Light source                | LED            |
| Type of LED                 | SMD            |
| Colour temperature (K)      | 3000           |
| Colour consistency (SDCM)   | SDCM<3         |
| CRI                         | 80             |