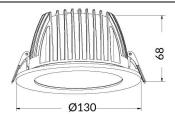

## Scheme

| Product                     |                |
|-----------------------------|----------------|
| Real power (W)              | 15             |
| Real luminous flux (Lm)     | 1500           |
| Luminous efficiency (Lm/W)  | 100            |
| Beam angle (º)              | 80             |
| Life time (h)               | 50000 h L80B10 |
| IP                          | 20             |
| Electrical class insulation | Clas II        |
| Colour                      | White          |
| Control gear included       | Yes            |
| Control gear                | ON/OFF         |
| Flicker Free                | Yes            |
| Light source                | LED            |
| Type of LED                 | SMD            |
| Colour temperature (K)      | 4000           |
| Colour consistency (SDCM)   | SDCM<3         |
| CRI                         | 80             |