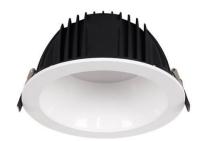

## PERFORM-R

Lavov Downlights from the family PERFORM-R ,power 15 W and CRI 80 with an optic 80 degrees made in Die Cast Aluminum finished in White with a real lumen output of 1500lm and an efficiency of 100lm/W. ON/OFF driver.

| Item code    | 86.D022.3401.01            |
|--------------|----------------------------|
| Product type | Indoor                     |
| Category     | Downlights                 |
| Family       | PERFORM                    |
| Subfamily    | PERFORM-R                  |
| Pictograms   | 220 v CRI C C Driver INCL. |
|              | On                         |