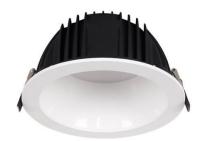

## PERFORM-R

Lavov Downlights from the family PERFORM-R ,power 24 W and CRI 80 with an optic 80 degrees made in Die Cast Aluminum finished in White with a real lumen output of 2400lm and an efficiency of 100lm/W. ON/OFF driver.