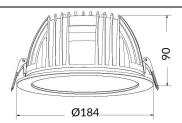

## Scheme

| Product                     |                |
|-----------------------------|----------------|
| Real power (W)              | 24             |
| Real luminous flux (Lm)     | 2400           |
| Luminous efficiency (Lm/W)  | 100            |
| Beam angle (º)              | 80             |
| Life time (h)               | 50000 h L80B10 |
| IP                          | 20             |
| Electrical class insulation | Clas II        |
| Colour                      | White          |
| Control gear included       | Yes            |
| Control gear                | ON/OFF         |
| Flicker Free                | Yes            |
| Light source                | LED            |
| Type of LED                 | SMD            |
| Colour temperature (K)      | 3000           |
| Colour consistency (SDCM)   | SDCM<3         |
| CRI                         | 80             |
|                             |                |