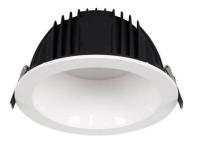

## PERFORM-R

Lavov Downlights from the family PERFORM-R ,power 24 W and CRI 80 with an optic 80 degrees made in Die Cast Aluminum finished in White with a real lumen output of 2400lm and an efficiency of 100lm/W. ON/OFF driver.

| ltem code    | 86.D022.4401.01            |
|--------------|----------------------------|
| Product type | Indoor                     |
| Category     | Downlights                 |
| Family       | PERFORM                    |
| Subfamily    | PERFORM-R                  |
| Pictograms   | 220 v CRI CE Driver        |
|              | On <b>IP</b> 50000h L80B10 |