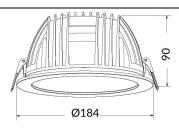

Scheme

| Product                     |                |
|-----------------------------|----------------|
| Real power (W)              | 24             |
| Real luminous flux (Lm)     | 2400           |
| Luminous efficiency (Lm/W)  | 100            |
| Beam angle (º)              | 80             |
| Life time (h)               | 50000 h L80B10 |
| IP                          | 20             |
| Electrical class insulation | Clas II        |
| Colour                      | White          |
| Control gear included       | Yes            |
| Control gear                | ON/OFF         |
| Flicker Free                | Yes            |
| Light source                | LED            |
| Type of LED                 | SMD            |
| Colour temperature (K)      | 4000           |
| Colour consistency (SDCM)   | SDCM<3         |
| CRI                         | 80             |
|                             |                |