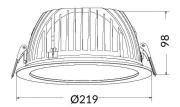

## Scheme

| Product                     |                |
|-----------------------------|----------------|
| Real power (W)              | 35             |
| Real luminous flux (Lm)     | 3500           |
| Luminous efficiency (Lm/W)  | 100            |
| Beam angle (º)              | 80             |
| Life time (h)               | 50000 h L80B10 |
| IP                          | 20             |
| Electrical class insulation | Clas II        |
| Colour                      | White          |
| Control gear included       | Yes            |
| Control gear                | ON/OFF         |
| Flicker Free                | Yes            |
| Light source                | LED            |
| Type of LED                 | SMD            |
| Colour temperature (K)      | 3000           |
| Colour consistency (SDCM)   | SDCM<3         |
| CRI                         | 80             |