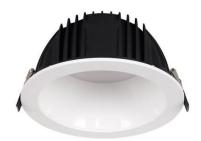

## PERFORM-R

Lavov Downlights from the family PERFORM-R ,power 35 W and CRI 80 with an optic 80 degrees made in Die Cast Aluminum finished in White with a real lumen output of 3500lm and an efficiency of 100lm/W. ON/OFF driver.