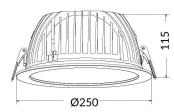

## PERFORM-R

Lavov Downlights from the family PERFORM-R ,power 55 W and CRI 80 with an optic 80 degrees made in Die Cast Aluminum finished in White with a real lumen output of 5500lm and an efficiency of 100lm/W. DALI driver.

Scheme

| Product                     |                |
|-----------------------------|----------------|
| Real power (W)              | 55             |
| Real luminous flux (Lm)     | 5500           |
| Luminous efficiency (Lm/W)  | 100            |
| Beam angle (º)              | 80             |
| Life time (h)               | 50000 h L80B10 |
| IP                          | 20             |
| Electrical class insulation | Clas II        |
| Colour                      | White          |
| Control gear included       | Yes            |
| Control gear                | DALI           |
| Flicker Free                | Yes            |
| Light source                | LED            |
| Type of LED                 | SMD            |
| Colour temperature (K)      | 3000           |
| Colour consistency (SDCM)   | SDCM<3         |
| CRI                         | 80             |
|                             |                |