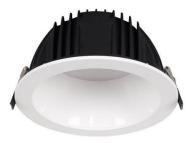

## PERFORM-R

Lavov Downlights from the family PERFORM-R ,power 55 W and CRI 80 with an optic 80 degrees made in Die Cast Aluminum finished in White with a real lumen output of 5500lm and an efficiency of 100lm/W. DALI driver.