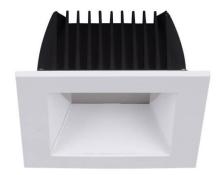

## **PERFORM-S**

Lavov Downlights from the family PERFORM-S ,power 12 W and CRI 80 with an optic 100 degrees made in Die Cast Aluminum finished in White with a real lumen output of 1200lm and an efficiency of 100lm/W. ON/OFF driver.

| Item code    | 86.D023.1301.01               |
|--------------|-------------------------------|
| Product type | Indoor                        |
| Category     | Downlights                    |
| Family       | PERFORM                       |
| Subfamily    | PERFORM-S                     |
| Pictograms   | 220 v CRI 80 C € Driver INCL. |
|              | On                            |