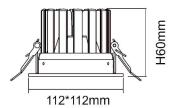

## Scheme

| Product                     |                |
|-----------------------------|----------------|
| Real power (W)              | 12             |
| Real luminous flux (Lm)     | 1200           |
| Luminous efficiency (Lm/W)  | 100            |
| Beam angle (º)              | 100            |
| Life time (h)               | 50000 h L80B10 |
| IP                          | 20             |
| Electrical class insulation | Clas II        |
| Colour                      | White          |
| Control gear included       | Yes            |
| Control gear                | ON/OFF         |
| Flicker Free                | Yes            |
| Light source                | LED            |
| Type of LED                 | SMD            |
| Colour temperature (K)      | 3000           |
| Colour consistency (SDCM)   | SDCM<3         |
| CRI                         | 80             |