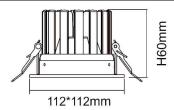

## Scheme

| Product                     |                |
|-----------------------------|----------------|
| Real power (W)              | 12             |
| Real luminous flux (Lm)     | 1200           |
| Luminous efficiency (Lm/W)  | 100            |
| Beam angle (º)              | 100            |
| Life time (h)               | 50000 h L80B10 |
| IP                          | 20             |
| Electrical class insulation | Clas II        |
| Colour                      | White          |
| Control gear included       | Yes            |
| Control gear                | DALI           |
| Flicker Free                | Yes            |
| Light source                | LED            |
| Type of LED                 | SMD            |
| Colour temperature (K)      | 3000           |
| Colour consistency (SDCM)   | SDCM<3         |
| CRI                         | 80             |