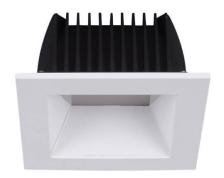

## **PERFORM-S**

Lavov Downlights from the family PERFORM-S ,power 12 W and CRI 80 with an optic 100 degrees made in Die Cast Aluminum finished in White with a real lumen output of 1200lm and an efficiency of 100lm/W. DALI driver.

| Item code    | 86.D023.1303.01            |
|--------------|----------------------------|
| Product type | Indoor                     |
| Category     | Downlights                 |
| Family       | PERFORM                    |
| Subfamily    | PERFORM-S                  |
| Pictograms   | 220 V CRI C € Driver INCL. |
|              | On                         |