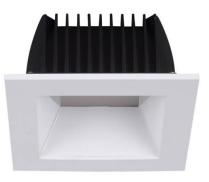

## PERFORM-S

Lavov Downlights from the family PERFORM-S ,power 12 W and CRI 80 with an optic 100 degrees made in Die Cast Aluminum finished in White with a real lumen output of 1200lm and an efficiency of 100lm/W. ON/OFF driver.

| ltem code    | 86.D023.1401.01                           |
|--------------|-------------------------------------------|
| Product type | Indoor                                    |
| Category     | Downlights                                |
| Family       | PERFORM                                   |
| Subfamily    | PERFORM-S                                 |
| Pictograms   | 220 v CRI C C Driver<br>240 v 80 C C INCL |
|              | On IP 50000h<br>Off 20 L80B10             |