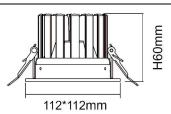

Scheme

| Product                     |                |
|-----------------------------|----------------|
| Real power (W)              | 12             |
| Real luminous flux (Lm)     | 1200           |
| Luminous efficiency (Lm/W)  | 100            |
| Beam angle (º)              | 100            |
| Life time (h)               | 50000 h L80B10 |
| IP                          | 20             |
| Electrical class insulation | Clas II        |
| Colour                      | White          |
| Control gear included       | Yes            |
| Control gear                | ON/OFF         |
| Flicker Free                | Yes            |
| Light source                | LED            |
| Type of LED                 | SMD            |
| Colour temperature (K)      | 4000           |
| Colour consistency (SDCM)   | SDCM<3         |
| CRI                         | 80             |
|                             |                |