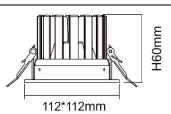

## PERFORM-S

Lavov Downlights from the family PERFORM-S ,power 12 W and CRI 80 with an optic 100 degrees made in Die Cast Aluminum finished in White with a real lumen output of 1200lm and an efficiency of 100lm/W. DALI driver.

| Item code    | 86.D023.1403.01                            |
|--------------|--------------------------------------------|
| Product type | Indoor                                     |
| Category     | Downlights                                 |
| Family       | PERFORM                                    |
| Subfamily    | PERFORM-S                                  |
| Pictograms   | 220 v CRI C C Driver<br>240 v 80 C C INCL. |
|              | On IP 50000h<br>Off 20 L80B10              |

Scheme

| Product                     |                |
|-----------------------------|----------------|
| Real power (W)              | 12             |
| Real luminous flux (Lm)     | 1200           |
| Luminous efficiency (Lm/W)  | 100            |
| Beam angle (º)              | 100            |
| Life time (h)               | 50000 h L80B10 |
| IP                          | 20             |
| Electrical class insulation | Clas II        |
| Colour                      | White          |
| Control gear included       | Yes            |
| Control gear                | DALI           |
| Flicker Free                | Yes            |
| Light source                | LED            |
| Type of LED                 | SMD            |
| Colour temperature (K)      | 4000           |
| Colour consistency (SDCM)   | SDCM<3         |
| CRI                         | 80             |
|                             |                |