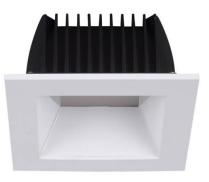

## PERFORM-S

Lavov Downlights from the family PERFORM-S ,power 12 W and CRI 80 with an optic 100 degrees made in Die Cast Aluminum finished in White with a real lumen output of 1200lm and an efficiency of 100lm/W. DALI driver.

| Item code    | 86.D023.1403.01                            |
|--------------|--------------------------------------------|
| Product type | Indoor                                     |
| Category     | Downlights                                 |
| Family       | PERFORM                                    |
| Subfamily    | PERFORM-S                                  |
| Pictograms   | 220 v CRI C C Driver<br>240 v 80 C C INCL. |
|              | On IP 50000h<br>Off 20 L80B10              |

Scheme

| Product                     |                |
|-----------------------------|----------------|
| Real power (W)              | 12             |
| Real luminous flux (Lm)     | 1200           |
| Luminous efficiency (Lm/W)  | 100            |
| Beam angle (º)              | 100            |
| Life time (h)               | 50000 h L80B10 |
| IP                          | 20             |
| Electrical class insulation | Clas II        |
| Colour                      | White          |
| Control gear included       | Yes            |
| Control gear                | DALI           |
| Flicker Free                | Yes            |
| Light source                | LED            |
| Type of LED                 | SMD            |
| Colour temperature (K)      | 4000           |
| Colour consistency (SDCM)   | SDCM<3         |
| CRI                         | 80             |
|                             |                |