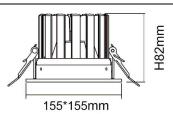

Scheme

| Product                     |                |
|-----------------------------|----------------|
| Real power (W)              | 24             |
| Real luminous flux (Lm)     | 2400           |
| Luminous efficiency (Lm/W)  | 100            |
| Beam angle (º)              | 100            |
| Life time (h)               | 50000 h L80B10 |
| IP                          | 20             |
| Electrical class insulation | Clas II        |
| Colour                      | White          |
| Control gear included       | Yes            |
| Control gear                | ON/OFF         |
| Flicker Free                | Yes            |
| Light source                | LED            |
| Type of LED                 | SMD            |
| Colour temperature (K)      | 3000           |
| Colour consistency (SDCM)   | SDCM<3         |
| CRI                         | 80             |
|                             |                |