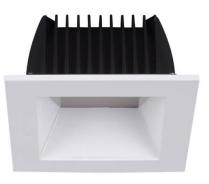

## PERFORM-S

Lavov Downlights from the family PERFORM-S ,power 24 W and CRI 80 with an optic 100 degrees made in Die Cast Aluminum finished in White with a real lumen output of 2400lm and an efficiency of 100lm/W. ON/OFF driver.