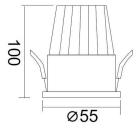

## Scheme

| Product                     |                |
|-----------------------------|----------------|
| Real power (W)              | 10             |
| Real luminous flux (Lm)     | 900            |
| Luminous efficiency (Lm/W)  | 90             |
| Beam angle (º)              | 38             |
| Life time (h)               | 50000 h L80B10 |
| IP                          | 20             |
| Electrical class insulation | Clas II        |
| Colour                      | Black          |
| Control gear included       | Yes            |
| Control gear                | ON/OFF         |
| Flicker Free                | Yes            |
| Light source                | LED            |
| Type of LED                 | СОВ            |
| Colour temperature (K)      | 3000           |
| Colour consistency (SDCM)   | SDCM<3         |
| CRI                         | 80             |