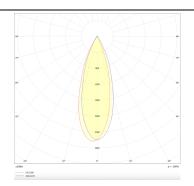

024.1333.02                           |
|--------------|-------------------------------------------|
| Product type | Indoor                                    |
| Category     | Downlights                                |
| Family       | PIXEL                                     |
| Pictograms   | 220 v CRI CE Driver<br>240 v 80 CE Driver |
|              | On<br>Off DELED IP 50000h<br>L80B10       |

Scheme



## Product Real power (W) 10 Real luminous flux (Lm) 900 Luminous efficiency (Lm/W) 90 Beam angle (º) 38 Life time (h) 50000 h L80B10 20 IP **Electrical class insulation** Clas II Colour Black **Control gear included** Yes **Control gear** DALI **Flicker Free** Yes Light source LED Type of LED сов Colour temperature (K) 3000 Colour consistency (SDCM) SDCM<3 CRI 80

## Photometry