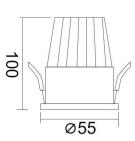

## PIXEL

Lavov Downlights from the family PIXEL ,power 10 W and CRI 80 with an optic 38 degrees made in Die Cast Aluminum finished in Black with a real lumen output of 900lm and an efficiency of 90lm/W. DALI driver.

| ltem code    | 86.D024.1333.02                           |
|--------------|-------------------------------------------|
| Product type | Indoor                                    |
| Category     | Downlights                                |
| Family       | PIXEL                                     |
| Pictograms   | 220 v CRI CE Driver<br>240 v 80 CE Driver |
|              | On<br>Off DELED IP 50000h<br>L80B10       |

Scheme



## Product Real power (W) 10 Real luminous flux (Lm) 900 Luminous efficiency (Lm/W) 90 Beam angle (º) 38 Life time (h) 50000 h L80B10 20 IP **Electrical class insulation** Clas II Colour Black **Control gear included** Yes **Control gear** DALI **Flicker Free** Yes Light source LED Type of LED сов Colour temperature (K) 3000 Colour consistency (SDCM) SDCM<3 CRI 80

## Photometry