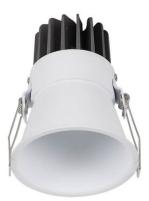

## PIXEL

Lavov Downlights from the family PIXEL ,power 10 W and CRI 80 with an optic 38 degrees made in Die Cast Aluminum finished in Black with a real lumen output of 900lm and an efficiency of 90lm/W. DALI driver.

| ltem code    | 86.D024.1333.02                           |
|--------------|-------------------------------------------|
| Product type | Indoor                                    |
| Category     | Downlights                                |
| Family       | PIXEL                                     |
| Pictograms   | 220 v CRI CE Driver<br>240 v 80 CE Driver |
|              | On<br>Off DELED IP 50000h<br>L80B10       |

## Product Real power (W) 10 Real luminous flux (Lm) 900 Luminous efficiency (Lm/W) 90 Beam angle (º) 38 Life time (h) 50000 h L80B10 20 IP **Electrical class insulation** Clas II Colour Black **Control gear included** Yes **Control gear** DALI **Flicker Free** Yes Light source LED Type of LED сов Colour temperature (K) 3000 Colour consistency (SDCM) SDCM<3 CRI 80