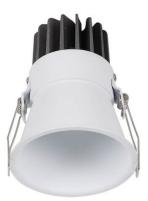

## PIXEL

Lavov Downlights from the family PIXEL ,power 10 W and CRI 80 with an optic 38 degrees made in Die Cast Aluminum finished in Black with a real lumen output of 900lm and an efficiency of 90lm/W. ON/OFF driver.