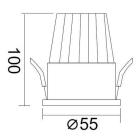

Scheme

| Product                     |                |
|-----------------------------|----------------|
| Real power (W)              | 10             |
| Real luminous flux (Lm)     | 900            |
| Luminous efficiency (Lm/W)  | 90             |
| Beam angle (º)              | 38             |
| Life time (h)               | 50000 h L80B10 |
| IP                          | 20             |
| Electrical class insulation | Clas II        |
| Colour                      | Black          |
| Control gear included       | Yes            |
| Control gear                | ON/OFF         |
| Flicker Free                | Yes            |
| Light source                | LED            |
| Type of LED                 | СОВ            |
| Colour temperature (K)      | 4000           |
| Colour consistency (SDCM)   | SDCM<3         |
| CRI                         | 80             |
|                             |                |