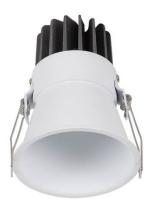

## **PIXEL**

Lavov Downlights from the family PIXEL ,power 15 W and CRI 80 with an optic 38 degrees made in Die Cast Aluminum finished in Black with a real lumen output of 1350lm and an efficiency of 90lm/W. ON/OFF driver.

## Scheme

| Product                     |                |
|-----------------------------|----------------|
| Real power (W)              | 15             |
| Real luminous flux (Lm)     | 1350           |
| Luminous efficiency (Lm/W)  | 90             |
| Beam angle (º)              | 38             |
| Life time (h)               | 50000 h L80B10 |
| IP                          | 20             |
| Electrical class insulation | Clas II        |
| Colour                      | Black          |
| Control gear included       | Yes            |
| Control gear                | ON/OFF         |
| Flicker Free                | Yes            |
| Light source                | LED            |
| Type of LED                 | СОВ            |
| Colour temperature (K)      | 3000           |
| Colour consistency (SDCM)   | SDCM<3         |
| CRI                         | 80             |