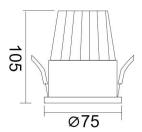

## Scheme

| Product                     |                |
|-----------------------------|----------------|
| Real power (W)              | 15             |
| Real luminous flux (Lm)     | 1350           |
| Luminous efficiency (Lm/W)  | 90             |
| Beam angle (º)              | 38             |
| Life time (h)               | 50000 h L80B10 |
| IP                          | 20             |
| Electrical class insulation | Clas II        |
| Colour                      | Black          |
| Control gear included       | Yes            |
| Control gear                | ON/OFF         |
| Flicker Free                | Yes            |
| Light source                | LED            |
| Type of LED                 | СОВ            |
| Colour temperature (K)      | 3000           |
| Colour consistency (SDCM)   | SDCM<3         |
| CRI                         | 80             |