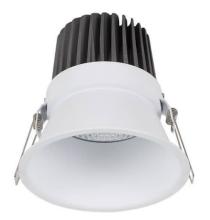

## **PIXEL**

Lavov Downlights from the family PIXEL ,power 25 W and CRI 80 with an optic 38 degrees made in Die Cast Aluminum finished in White with a real lumen output of 2250lm and an efficiency of 90lm/W. ON/OFF driver.