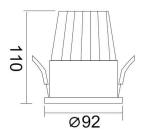

## Scheme

| Product                     |                |
|-----------------------------|----------------|
| Real power (W)              | 25             |
| Real luminous flux (Lm)     | 2250           |
| Luminous efficiency (Lm/W)  | 90             |
| Beam angle (º)              | 38             |
| Life time (h)               | 50000 h L80B10 |
| IP                          | 20             |
| Electrical class insulation | Clas II        |
| Colour                      | White          |
| Control gear included       | Yes            |
| Control gear                | ON/OFF         |
| Flicker Free                | Yes            |
| Light source                | LED            |
| Type of LED                 | СОВ            |
| Colour temperature (K)      | 3000           |
| Colour consistency (SDCM)   | SDCM<3         |
| CRI                         | 80             |