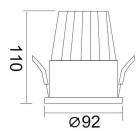

## Scheme

| Product                     |                |
|-----------------------------|----------------|
| Real power (W)              | 25             |
| Real luminous flux (Lm)     | 2250           |
| Luminous efficiency (Lm/W)  | 90             |
| Beam angle (º)              | 38             |
| Life time (h)               | 50000 h L80B10 |
| IP                          | 20             |
| Electrical class insulation | Clas II        |
| Colour                      | Black          |
| Control gear included       | Yes            |
| Control gear                | ON/OFF         |
| Flicker Free                | Yes            |
| Light source                | LED            |
| Type of LED                 | СОВ            |
| Colour temperature (K)      | 3000           |
| Colour consistency (SDCM)   | SDCM<3         |
| CRI                         | 80             |