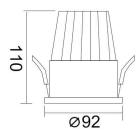

## Scheme

| Product                     |                |
|-----------------------------|----------------|
| Real power (W)              | 25             |
| Real luminous flux (Lm)     | 2250           |
| Luminous efficiency (Lm/W)  | 90             |
| Beam angle (º)              | 38             |
| Life time (h)               | 50000 h L80B10 |
| IP                          | 20             |
| Electrical class insulation | Clas II        |
| Colour                      | White          |
| Control gear included       | Yes            |
| Control gear                | ON/OFF         |
| Flicker Free                | Yes            |
| Light source                | LED            |
| Type of LED                 | СОВ            |
| Colour temperature (K)      | 4000           |
| Colour consistency (SDCM)   | SDCM<3         |
| CRI                         | 80             |