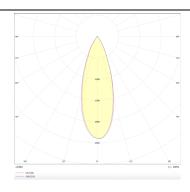

## **PIXEL**

Lavov Downlights from the family PIXEL ,power 25 W and CRI 80 with an optic 38 degrees made in Die Cast Aluminum finished in White with a real lumen output of 2250lm and an efficiency of 90lm/W. DALI driver.

## Scheme

| Product                     |                |
|-----------------------------|----------------|
| Real power (W)              | 25             |
| Real luminous flux (Lm)     | 2250           |
| Luminous efficiency (Lm/W)  | 90             |
| Beam angle (º)              | 38             |
| Life time (h)               | 50000 h L80B10 |
| IP                          | 20             |
| Electrical class insulation | Clas II        |
| Colour                      | White          |
| Control gear included       | Yes            |
| Control gear                | DALI           |
| Flicker Free                | Yes            |
| Light source                | LED            |
| Type of LED                 | СОВ            |
| Colour temperature (K)      | 4000           |
| Colour consistency (SDCM)   | SDCM<3         |
| CRI                         | 80             |