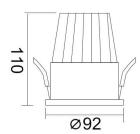

## Scheme

| Product                     |                |
|-----------------------------|----------------|
| Real power (W)              | 25             |
| Real luminous flux (Lm)     | 2250           |
| Luminous efficiency (Lm/W)  | 90             |
| Beam angle (º)              | 38             |
| Life time (h)               | 50000 h L80B10 |
| IP                          | 20             |
| Electrical class insulation | Clas II        |
| Colour                      | White          |
| Control gear included       | Yes            |
| Control gear                | DALI           |
| Flicker Free                | Yes            |
| Light source                | LED            |
| Type of LED                 | СОВ            |
| Colour temperature (K)      | 4000           |
| Colour consistency (SDCM)   | SDCM<3         |
| CRI                         | 80             |