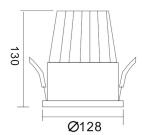

## Scheme

| Product                     |                |
|-----------------------------|----------------|
| Real power (W)              | 5              |
| Real luminous flux (Lm)     | 450            |
| Luminous efficiency (Lm/W)  | 90             |
| Beam angle (º)              | 38             |
| Life time (h)               | 50000 h L80B10 |
| IP                          | 20             |
| Electrical class insulation | Clas II        |
| Colour                      | White          |
| Control gear included       | Yes            |
| Control gear                | ON/OFF         |
| Flicker Free                | Yes            |
| Light source                | LED            |
| Type of LED                 | СОВ            |
| Colour temperature (K)      | 3000           |
| Colour consistency (SDCM)   | SDCM<3         |
| CRI                         | 80             |