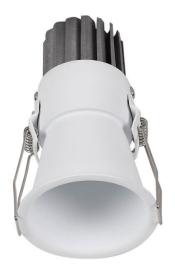

## **PIXEL**

Lavov Downlights from the family PIXEL ,power 5 W and CRI 80 with an optic 38 degrees made in Die Cast Aluminum finished in White with a real lumen output of 450lm and an efficiency of 90lm/W. ON/OFF driver.

| Item code    | 86.D024.4331.01            |
|--------------|----------------------------|
| Product type | Indoor                     |
| Category     | Downlights                 |
| Family       | PIXEL                      |
| Pictograms   | 220 v CRI C C Driver INCL. |
|              | On                         |