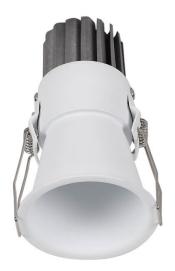

## **PIXEL**

Lavov Downlights from the family PIXEL ,power 5 W and CRI 80 with an optic 38 degrees made in Die Cast Aluminum finished in Black with a real lumen output of 450lm and an efficiency of 90lm/W. ON/OFF driver.

| Item code    | 86.D024.4331.02           |
|--------------|---------------------------|
| Product type | Indoor                    |
| Category     | Downlights                |
| Family       | PIXEL                     |
| Pictograms   | 220 V CRI C C Driver INCL |
|              | On                        |