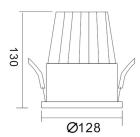

## Scheme

| Product                     |                |
|-----------------------------|----------------|
| Real power (W)              | 5              |
| Real luminous flux (Lm)     | 450            |
| Luminous efficiency (Lm/W)  | 90             |
| Beam angle (º)              | 38             |
| Life time (h)               | 50000 h L80B10 |
| IP                          | 20             |
| Electrical class insulation | Clas II        |
| Colour                      | Black          |
| Control gear included       | Yes            |
| Control gear                | ON/OFF         |
| Flicker Free                | Yes            |
| Light source                | LED            |
| Type of LED                 | СОВ            |
| Colour temperature (K)      | 3000           |
| Colour consistency (SDCM)   | SDCM<3         |
| CRI                         | 80             |