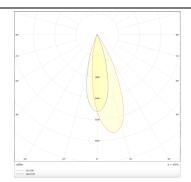

2                            |
|--------------|--------------------------------------------|
| Product type | Indoor                                     |
| Category     | Downlights                                 |
| Family       | PIXEL                                      |
| Pictograms   | 220 v CRI C C Driver<br>240 v 80 C C INCL. |
|              | On IP 50000h<br>Off 20 L80B10              |

# Scheme



#### Product Real power (W) 5 Real luminous flux (Lm) 450 Luminous efficiency (Lm/W) 90 Beam angle (º) 38 Life time (h) 50000 h L80B10 20 IP **Electrical class insulation** Clas II Colour Black **Control gear included** Yes **Control gear** DALI **Flicker Free** Yes LED Light source Type of LED сов Colour temperature (K) 3000 SDCM<3 Colour consistency (SDCM) CRI 80

## Photometry