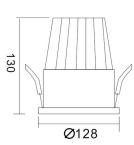

## **DOWNLIGHTS - PIXEL**





# PIXEL

Lavov Downlights from the family PIXEL ,power 5 W and CRI 80 with an optic 38 degrees made in Die Cast Aluminum finished in Black with a real lumen output of 450lm and an efficiency of 90lm/W. DALI driver.

| ltem code    | 86.D024.4333.02                            |
|--------------|--------------------------------------------|
| Product type | Indoor                                     |
| Category     | Downlights                                 |
| Family       | PIXEL                                      |
| Pictograms   | 220 v CRI C C Driver<br>240 v 80 C C INCL. |
|              | On IP 50000h<br>Off 20 L80B10              |

# Scheme



#### Product Real power (W) 5 Real luminous flux (Lm) 450 Luminous efficiency (Lm/W) 90 Beam angle (º) 38 Life time (h) 50000 h L80B10 20 IP **Electrical class insulation** Clas II Colour Black **Control gear included** Yes **Control gear** DALI **Flicker Free** Yes LED Light source Type of LED сов Colour temperature (K) 3000 SDCM<3 Colour consistency (SDCM) CRI 80

## Photometry