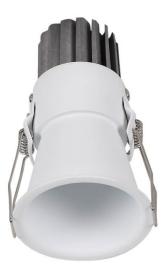

# PIXEL

Lavov Downlights from the family PIXEL ,power 5 W and CRI 80 with an optic 38 degrees made in Die Cast Aluminum finished in Black with a real lumen output of 450lm and an efficiency of 90lm/W. DALI driver.

| ltem code    | 86.D024.4333.02                            |
|--------------|--------------------------------------------|
| Product type | Indoor                                     |
| Category     | Downlights                                 |
| Family       | PIXEL                                      |
| Pictograms   | 220 v CRI C C Driver<br>240 v 80 C C INCL. |
|              | On IP 50000h<br>Off 20 L80B10              |