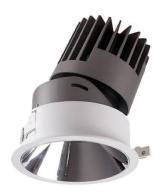

## PRO-D

Lavov Downlights from the family PRO-D ,power 7 W and CRI 90 with an optic 12 degrees made in Die Cast Aluminum finished in Silver with a real lumen output of 386lm and an efficiency of 55,1428571428571lm/W. ON/OFF driver.

## Scheme

| Product                     |                    |
|-----------------------------|--------------------|
| Real power (W)              | 7                  |
| Real luminous flux (Lm)     | 386                |
| Luminous efficiency (Lm/W)  | 55.142857142856997 |
| Beam angle (º)              | 12                 |
| Life time (h)               | 50000 h L80B10     |
| IP                          | 20                 |
| Electrical class insulation | Clas II            |
| Colour                      | Silver             |
| Control gear included       | Yes                |
| Control gear                | ON/OFF             |
| Flicker Free                | Yes                |
| Light source                | LED                |
| Type of LED                 | СОВ                |
| Colour temperature (K)      | 3000               |
| Colour consistency (SDCM)   | SDCM<3             |
| CRI                         | 90                 |