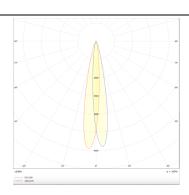

## **Photometry**

| Product                     |                    |
|-----------------------------|--------------------|
| Real power (W)              | 7                  |
| Real luminous flux (Lm)     | 386                |
| Luminous efficiency (Lm/W)  | 55.142857142856997 |
| Beam angle (º)              | 12                 |
| Life time (h)               | 50000 h L80B10     |
| IP                          | 20                 |
| Electrical class insulation | Clas II            |
| Colour                      | White              |
| Control gear included       | Yes                |
| Control gear                | DALI               |
| Flicker Free                | Yes                |
| Light source                | LED                |
| Type of LED                 | СОВ                |
| Colour temperature (K)      | 3000               |
| Colour consistency (SDCM)   | SDCM<3             |
| CRI                         | 90                 |
|                             |                    |