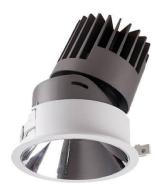

## PRO-D

Lavov Downlights from the family PRO-D ,power 7 W and CRI 90 with an optic 12 degrees made in Die Cast Aluminum finished in White with a real lumen output of 386lm and an efficiency of 55,1428571428571lm/W. DALI driver.

| Item code    | 86.D025.0313.01                                       |
|--------------|-------------------------------------------------------|
| Product type | Indoor                                                |
| Category     | Downlights                                            |
| Family       | PRO-D                                                 |
| Pictograms   | 220 V CRI 90 CE                                       |
|              | Driver   On   IP   50000h   INCL.   Off   20   L80B10 |