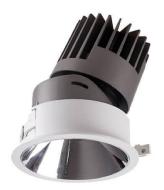

## PRO-D

Lavov Downlights from the family PRO-D ,power 7 W and CRI 90 with an optic 12 degrees made in Die Cast Aluminum finished in Black with a real lumen output of 386lm and an efficiency of 55,1428571428571lm/W. DALI driver.