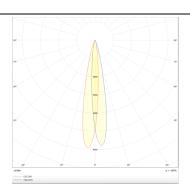

## **Photometry**

| Product                     |                    |
|-----------------------------|--------------------|
| Real power (W)              | 7                  |
| Real luminous flux (Lm)     | 386                |
| Luminous efficiency (Lm/W)  | 55.142857142856997 |
| Beam angle (º)              | 12                 |
| Life time (h)               | 50000 h L80B10     |
| IP                          | 20                 |
| Electrical class insulation | Clas II            |
| Colour                      | Black              |
| Control gear included       | Yes                |
| Control gear                | DALI               |
| Flicker Free                | Yes                |
| Light source                | LED                |
| Type of LED                 | СОВ                |
| Colour temperature (K)      | 3000               |
| Colour consistency (SDCM)   | SDCM<3             |
| CRI                         | 90                 |