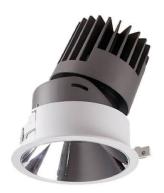

## PRO-D

Lavov Downlights from the family PRO-D ,power 7 W and CRI 90 with an optic 12 degrees made in Die Cast Aluminum finished in Silver with a real lumen output of 386lm and an efficiency of 55,1428571428571lm/W. DALI driver.

| Item code    | 86.D025.0313.03                                       |
|--------------|-------------------------------------------------------|
| Product type | Indoor                                                |
| Category     | Downlights                                            |
| Family       | PRO-D                                                 |
| Pictograms   | 220 V                                                 |
|              | Driver   On   IP   50000h   INCL.   Off   20   L80B10 |