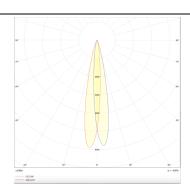

## **Photometry**

| Product                     |                    |
|-----------------------------|--------------------|
| Real power (W)              | 7                  |
| Real luminous flux (Lm)     | 386                |
| Luminous efficiency (Lm/W)  | 55.142857142856997 |
| Beam angle (º)              | 12                 |
| Life time (h)               | 50000 h L80B10     |
| IP                          | 20                 |
| Electrical class insulation | Clas II            |
| Colour                      | Silver             |
| Control gear included       | Yes                |
| Control gear                | DALI               |
| Flicker Free                | Yes                |
| Light source                | LED                |
| Type of LED                 | СОВ                |
| Colour temperature (K)      | 3000               |
| Colour consistency (SDCM)   | SDCM<3             |
| CRI                         | 90                 |