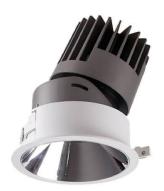

## PRO-D

Lavov Downlights from the family PRO-D ,power 7 W and CRI 90 with an optic 24 degrees made in Die Cast Aluminum finished in White with a real lumen output of 399lm and an efficiency of 57lm/W. ON/OFF driver.

## Scheme

| Product                     |                |
|-----------------------------|----------------|
| Real power (W)              | 7              |
| Real luminous flux (Lm)     | 399            |
| Luminous efficiency (Lm/W)  | 57             |
| Beam angle (º)              | 24             |
| Life time (h)               | 50000 h L80B10 |
| IP                          | 20             |
| Electrical class insulation | Clas II        |
| Colour                      | White          |
| Control gear included       | Yes            |
| Control gear                | ON/OFF         |
| Flicker Free                | Yes            |
| Light source                | LED            |
| Type of LED                 | СОВ            |
| Colour temperature (K)      | 3000           |
| Colour consistency (SDCM)   | SDCM<3         |
| CRI                         | 90             |