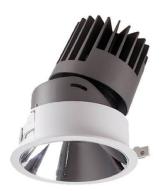

## PRO-D

Lavov Downlights from the family PRO-D ,power 7 W and CRI 90 with an optic 24 degrees made in Die Cast Aluminum finished in Silver with a real lumen output of 399lm and an efficiency of 57lm/W. ON/OFF driver.

## Scheme

| Product                     |                |
|-----------------------------|----------------|
| Real power (W)              | 7              |
| Real luminous flux (Lm)     | 399            |
| Luminous efficiency (Lm/W)  | 57             |
| Beam angle (º)              | 24             |
| Life time (h)               | 50000 h L80B10 |
| IP                          | 20             |
| Electrical class insulation | Clas II        |
| Colour                      | Silver         |
| Control gear included       | Yes            |
| Control gear                | ON/OFF         |
| Flicker Free                | Yes            |
| Light source                | LED            |
| Type of LED                 | СОВ            |
| Colour temperature (K)      | 3000           |
| Colour consistency (SDCM)   | SDCM<3         |
| CRI                         | 90             |