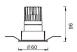

## PRO-D

Lavov Downlights from the family PRO-D ,power 7 W and CRI 90 with an optic 24 degrees made in Die Cast Aluminum finished in White with a real lumen output of 399lm and an efficiency of 57lm/W. DALI driver.

| Item code    | 86.D025.0323.01                    |
|--------------|------------------------------------|
| Product type | Indoor                             |
| Category     | Downlights                         |
| Family       | PRO-D                              |
| Pictograms   | 220 V CRI CE XX°                   |
|              | Driver   On   IP   50000h   L80B10 |

## Scheme







## **Photometry**



| Product                     |                |
|-----------------------------|----------------|
| Real power (W)              | 7              |
| Real luminous flux (Lm)     | 399            |
| Luminous efficiency (Lm/W)  | 57             |
| Beam angle (º)              | 24             |
| Life time (h)               | 50000 h L80B10 |
| IP                          | 20             |
| Electrical class insulation | Clas II        |
| Colour                      | White          |
| Control gear included       | Yes            |
| Control gear                | DALI           |
| Flicker Free                | Yes            |
| Light source                | LED            |
| Type of LED                 | СОВ            |
| Colour temperature (K)      | 3000