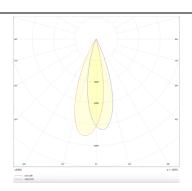

## **Photometry**

| Product                     |                |
|-----------------------------|----------------|
| Real power (W)              | 7              |
| Real luminous flux (Lm)     | 399            |
| Luminous efficiency (Lm/W)  | 57             |
| Beam angle (º)              | 24             |
| Life time (h)               | 50000 h L80B10 |
| IP                          | 20             |
| Electrical class insulation | Clas II        |
| Colour                      | White          |
| Control gear included       | Yes            |
| Control gear                | DALI           |
| Flicker Free                | Yes            |
| Light source                | LED            |
| Type of LED                 | СОВ            |
| Colour temperature (K)      | 3000           |
| Colour consistency (SDCM)   | SDCM<3         |
| CRI                         | 90             |