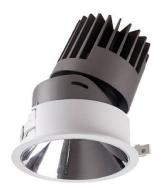

## PRO-D

Lavov Downlights from the family PRO-D ,power 7 W and CRI 90 with an optic 24 degrees made in Die Cast Aluminum finished in White with a real lumen output of 399lm and an efficiency of 57lm/W. DALI driver.

| Item code    | 86.D025.0323.01                    |
|--------------|------------------------------------|
| Product type | Indoor                             |
| Category     | Downlights                         |
| Family       | PRO-D                              |
| Pictograms   | 220 V CRI CE XX°                   |
|              | Driver   On   IP   50000h   L80B10 |