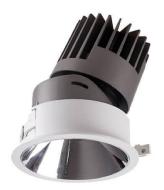

## PRO-D

Lavov Downlights from the family PRO-D ,power 7 W and CRI 90 with an optic 24 degrees made in Die Cast Aluminum finished in Black with a real lumen output of 399lm and an efficiency of 57lm/W. DALI driver.