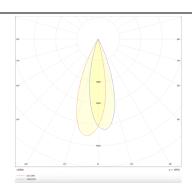

## **Photometry**

| Product                     |                |
|-----------------------------|----------------|
|                             |                |
| Real power (W)              | 7              |
| Real luminous flux (Lm)     | 399            |
| Luminous efficiency (Lm/W)  | 57             |
| Beam angle (º)              | 24             |
| Life time (h)               | 50000 h L80B10 |
| IP                          | 20             |
| Electrical class insulation | Clas II        |
| Colour                      | Black          |
| Control gear included       | Yes            |
| Control gear                | DALI           |
| Flicker Free                | Yes            |
| Light source                | LED            |
| Type of LED                 | СОВ            |
| Colour temperature (K)      | 3000           |
| Colour consistency (SDCM)   | SDCM<3         |
| CRI                         | 90             |