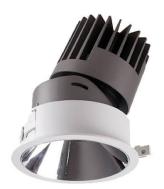

## PRO-D

Lavov Downlights from the family PRO-D ,power 7 W and CRI 90 with an optic 36 degrees made in Die Cast Aluminum finished in Silver with a real lumen output of 412lm and an efficiency of 58,8571428571429lm/W. ON/OFF driver.

## Scheme

| Product                     |                    |
|-----------------------------|--------------------|
| Real power (W)              | 7                  |
| Real luminous flux (Lm)     | 412                |
| Luminous efficiency (Lm/W)  | 58.857142857143003 |
| Beam angle (º)              | 36                 |
| Life time (h)               | 50000 h L80B10     |
| IP                          | 20                 |
| Electrical class insulation | Clas II            |
| Colour                      | Silver             |
| Control gear included       | Yes                |
| Control gear                | ON/OFF             |
| Flicker Free                | Yes                |
| Light source                | LED                |
| Type of LED                 | СОВ                |
| Colour temperature (K)      | 3000               |
| Colour consistency (SDCM)   | SDCM<3             |
| CRI                         | 90                 |