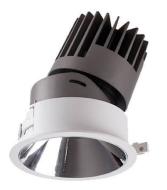

## PRO-D

Lavov Downlights from the family PRO-D ,power 7 W and CRI 90 with an optic 36 degrees made in Die Cast Aluminum finished in White with a real lumen output of 412lm and an efficiency of 58,8571428571429lm/W. DALI driver.

| ltem code    | 86.D025.0333.01                    |
|--------------|------------------------------------|
| Product type | Indoor                             |
| Category     | Downlights                         |
| Family       | PRO-D                              |
| Pictograms   | □ 220 v → CRI<br>240 v → XX* 90 CE |
|              | Driver On DALL IP 50000h L80B10    |