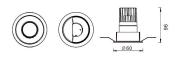

## PRO-D

Lavov Downlights from the family PRO-D ,power 7 W and CRI 90 with an optic 36 degrees made in Die Cast Aluminum finished in White with a real lumen output of 412lm and an efficiency of 58,8571428571429lm/W. DALI driver.

| ltem code    | 86.D025.0333.01                    |
|--------------|------------------------------------|
| Product type | Indoor                             |
| Category     | Downlights                         |
| Family       | PRO-D                              |
| Pictograms   | □ 220 v → CRI<br>240 v → XX* 90 CE |
|              | Driver On DALL IP 50000h L80B10    |

## Scheme



## Photometry



| Product                     |                    |
|-----------------------------|--------------------|
| Real power (W)              | 7                  |
| Real luminous flux (Lm)     | 412                |
| Luminous efficiency (Lm/W)  | 58.857142857143003 |
| Beam angle (º)              | 36                 |
| Life time (h)               | 50000 h L80B10     |
| IP                          | 20                 |
| Electrical class insulation | Clas II            |
| Colour                      | White              |
| Control gear included       | Yes                |
| Control gear                | DALI               |
| Flicker Free                | Yes                |
| Light source                | LED                |
| Type of LED                 | СОВ