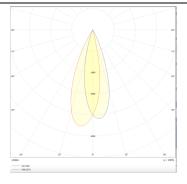

## Photometry

| Product                     |                    |
|-----------------------------|--------------------|
| Real power (W)              | 7                  |
| Real luminous flux (Lm)     | 412                |
| Luminous efficiency (Lm/W)  | 58.857142857143003 |
| Beam angle (º)              | 36                 |
| Life time (h)               | 50000 h L80B10     |
| IP                          | 20                 |
| Electrical class insulation | Clas II            |
| Colour                      | White              |
| Control gear included       | Yes                |
| Control gear                | DALI               |
| Flicker Free                | Yes                |
| Light source                | LED                |
| Type of LED                 | СОВ                |
| Colour temperature (K)      | 3000               |
| Colour consistency (SDCM)   | SDCM<3             |
| CRI                         | 90                 |
|                             |                    |