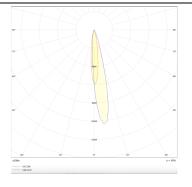

## Photometry

| Product                     |                |
|-----------------------------|----------------|
| Real power (W)              | 7              |
| Real luminous flux (Lm)     | 406            |
| Luminous efficiency (Lm/W)  | 58             |
| Beam angle (º)              | 12             |
| Life time (h)               | 50000 h L80B10 |
| IP                          | 20             |
| Electrical class insulation | Clas II        |
| Colour                      | Silver         |
| Control gear included       | Yes            |
| Control gear                | DALI           |
| Flicker Free                | Yes            |
| Light source                | LED            |
| Type of LED                 | СОВ            |
| Colour temperature (K)      | 4000           |
| Colour consistency (SDCM)   | SDCM<3         |
| CRI                         | 90             |
|                             |                |