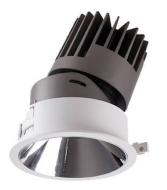

## PRO-D

Lavov Downlights from the family PRO-D ,power 7 W and CRI 90 with an optic 12 degrees made in Die Cast Aluminum finished in Silver with a real lumen output of 406lm and an efficiency of 58lm/W. DALI driver.

| ltem code    | 86.D025.0413.03                                 |
|--------------|-------------------------------------------------|
| Product type | Indoor                                          |
| Category     | Downlights                                      |
| Family       | PRO-D                                           |
| Pictograms   | □ 220 v → CRI CC                                |
|              | Driver On DALL IP 50000h<br>INCL. Off 20 L80B10 |