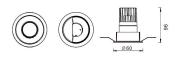

## PRO-D

Lavov Downlights from the family PRO-D ,power 7 W and CRI 90 with an optic 12 degrees made in Die Cast Aluminum finished in Silver with a real lumen output of 406lm and an efficiency of 58lm/W. DALI driver.

| ltem code    | 86.D025.0413.03                                 |
|--------------|-------------------------------------------------|
| Product type | Indoor                                          |
| Category     | Downlights                                      |
| Family       | PRO-D                                           |
| Pictograms   | □ 220 v → CRI CC                                |
|              | Driver On DALL IP 50000h<br>INCL. Off 20 L80B10 |

## Scheme



## Photometry



| Product                     |                |
|-----------------------------|----------------|
| Real power (W)              | 7              |
| Real luminous flux (Lm)     | 406            |
| Luminous efficiency (Lm/W)  | 58             |
| Beam angle (º)              | 12             |
| Life time (h)               | 50000 h L80B10 |
| IP                          | 20             |
| Electrical class insulation | Clas II        |
| Colour                      | Silver         |
| Control gear included       | Yes            |
| Control gear                | DALI           |
| Flicker Free                | Yes            |
| Light source                | LED            |
| Type of LED                 | СОВ            |
| Colour temperature (K)      | 4000