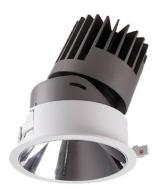

## PRO-D

Lavov Downlights from the family PRO-D ,power 7 W and CRI 90 with an optic 24 degrees made in Die Cast Aluminum finished in White with a real lumen output of 420lm and an efficiency of 60lm/W. ON/OFF driver.