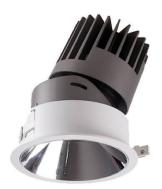

## PRO-D

Lavov Downlights from the family PRO-D ,power 7 W and CRI 90 with an optic 24 degrees made in Die Cast Aluminum finished in Black with a real lumen output of 420lm and an efficiency of 60lm/W. ON/OFF driver.

## Scheme

| Product                     |                |
|-----------------------------|----------------|
| Real power (W)              | 7              |
| Real luminous flux (Lm)     | 420            |
| Luminous efficiency (Lm/W)  | 60             |
| Beam angle (º)              | 24             |
| Life time (h)               | 50000 h L80B10 |
| IP                          | 20             |
| Electrical class insulation | Clas II        |
| Colour                      | Black          |
| Control gear included       | Yes            |
| Control gear                | ON/OFF         |
| Flicker Free                | Yes            |
| Light source                | LED            |
| Type of LED                 | СОВ            |
| Colour temperature (K)      | 4000           |
| Colour consistency (SDCM)   | SDCM<3         |
| CRI                         | 90             |