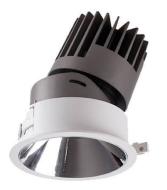

## PRO-D

Lavov Downlights from the family PRO-D ,power 7 W and CRI 90 with an optic 24 degrees made in Die Cast Aluminum finished in Black with a real lumen output of 420lm and an efficiency of 60lm/W. DALI driver.