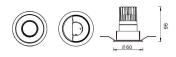

## PRO-D

Lavov Downlights from the family PRO-D ,power 7 W and CRI 90 with an optic 24 degrees made in Die Cast Aluminum finished in Black with a real lumen output of 420lm and an efficiency of 60lm/W. DALI driver.

| ltem code    | 86.D025.0423.02                                 |
|--------------|-------------------------------------------------|
| Product type | Indoor                                          |
| Category     | Downlights                                      |
| Family       | PRO-D                                           |
| Pictograms   | □ 220 v → CRI C€                                |
|              | Driver On DALL IP 50000h<br>INCL. Off 20 L80B10 |

## Scheme



## Photometry



| Product                     |                |
|-----------------------------|----------------|
| Real power (W)              | 7              |
| Real luminous flux (Lm)     | 420            |
| Luminous efficiency (Lm/W)  | 60             |
| Beam angle (º)              | 24             |
| Life time (h)               | 50000 h L80B10 |
| IP                          | 20             |
| Electrical class insulation | Clas II        |
| Colour                      | Black          |
| Control gear included       | Yes            |
| Control gear                | DALI           |
| Flicker Free                | Yes            |
| Light source                | LED            |
| Type of LED                 | СОВ            |
| Colour temperature (K)      | 4000