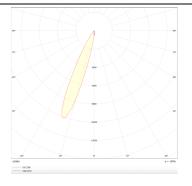

## Photometry

| Product                     |                |
|-----------------------------|----------------|
| Real power (W)              | 7              |
| Real luminous flux (Lm)     | 420            |
| Luminous efficiency (Lm/W)  | 60             |
| Beam angle (º)              | 24             |
| Life time (h)               | 50000 h L80B10 |
| IP                          | 20             |
| Electrical class insulation | Clas II        |
| Colour                      | Black          |
| Control gear included       | Yes            |
| Control gear                | DALI           |
| Flicker Free                | Yes            |
| Light source                | LED            |
| Type of LED                 | СОВ            |
| Colour temperature (K)      | 4000           |
| Colour consistency (SDCM)   | SDCM<3         |
| CRI                         | 90             |
|                             |                |