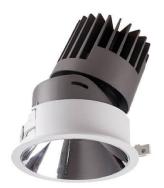

## PRO-D

Lavov Downlights from the family PRO-D ,power 7 W and CRI 90 with an optic 36 degrees made in Die Cast Aluminum finished in White with a real lumen output of 434lm and an efficiency of 62lm/W. ON/OFF driver.