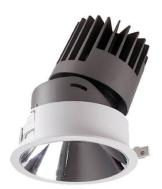

## PRO-D

Lavov Downlights from the family PRO-D ,power 7 W and CRI 90 with an optic 36 degrees made in Die Cast Aluminum finished in Black with a real lumen output of 434lm and an efficiency of 62lm/W. ON/OFF driver.

## Scheme

| Product                     |                |
|-----------------------------|----------------|
| Real power (W)              | 7              |
| Real luminous flux (Lm)     | 434            |
| Luminous efficiency (Lm/W)  | 62             |
| Beam angle (º)              | 36             |
| Life time (h)               | 50000 h L80B10 |
| IP                          | 20             |
| Electrical class insulation | Clas II        |
| Colour                      | Black          |
| Control gear included       | Yes            |
| Control gear                | ON/OFF         |
| Flicker Free                | Yes            |
| Light source                | LED            |
| Type of LED                 | СОВ            |
| Colour temperature (K)      | 4000           |
| Colour consistency (SDCM)   | SDCM<3         |
| CRI                         | 90             |