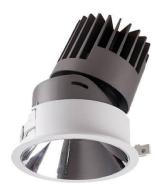

## PRO-D

Lavov Downlights from the family PRO-D ,power 7 W and CRI 90 with an optic 36 degrees made in Die Cast Aluminum finished in Silver with a real lumen output of 434lm and an efficiency of 62lm/W. DALI driver.