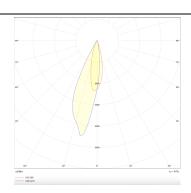

## **Photometry**

| Pro do et                   |                |
|-----------------------------|----------------|
| Product                     |                |
| Real power (W)              | 7              |
| Real luminous flux (Lm)     | 434            |
| Luminous efficiency (Lm/W)  | 62             |
| Beam angle (º)              | 36             |
| Life time (h)               | 50000 h L80B10 |
| IP                          | 20             |
| Electrical class insulation | Clas II        |
| Colour                      | Silver         |
| Control gear included       | Yes            |
| Control gear                | DALI           |
| Flicker Free                | Yes            |
| Light source                | LED            |
| Type of LED                 | СОВ            |
| Colour temperature (K)      | 4000           |
| Colour consistency (SDCM)   | SDCM<3         |
| CRI                         | 90             |