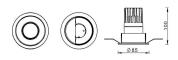

## PRO-D

Lavov Downlights from the family PRO-D ,power 12 W and CRI 90 with an optic 12 degrees made in Die Cast Aluminum finished in Black with a real lumen output of 752Im and an efficiency of62,66Im/W. DALI driver.

| ltem code    | 86.D025.1313.02                                              |
|--------------|--------------------------------------------------------------|
| Product type | Indoor                                                       |
| Category     | Downlights                                                   |
| Family       | PRO-D                                                        |
| Pictograms   | □ 220 v → CRI<br>240 v × 90 CE                               |
|              | Driver On IP 50000h<br>INCL. Off Date 1P 50000h<br>20 L80B10 |

## Scheme



## Photometry



| Product                    |                   |
|----------------------------|-------------------|
| Real power (W)             | 12                |
| Real luminous flux (Lm)    | 752               |
| Luminous efficiency (Lm/W) | 62.66666666666998 |
| Beam angle (º)             | 12                |
| ife time (h)               | 50000 h L80B10    |
| P                          | 20                |
| lectrical class insulation | Clas II           |
| olour                      | Black             |
| ontrol gear included       | Yes               |
| ontrol gear                | DALI              |
| licker Free                | Yes               |
| ight source                | LED               |
| ype of LED                 | СОВ               |
| olour temperat