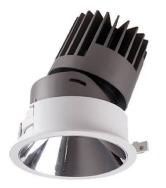

## PRO-D

Lavov Downlights from the family PRO-D ,power 12 W and CRI 90 with an optic 12 degrees made in Die Cast Aluminum finished in Black with a real lumen output of 752Im and an efficiency of62,66Im/W. DALI driver.

| ltem code    | 86.D025.1313.02                                              |
|--------------|--------------------------------------------------------------|
| Product type | Indoor                                                       |
| Category     | Downlights                                                   |
| Family       | PRO-D                                                        |
| Pictograms   | □ 220 v → CRI<br>240 v × 90 CE                               |
|              | Driver On IP 50000h<br>INCL. Off Date 1P 50000h<br>20 L80B10 |