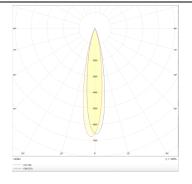

## Photometry

| Product                    |                   |
|----------------------------|-------------------|
| Real power (W)             | 12                |
| Real luminous flux (Lm)    | 752               |
| Luminous efficiency (Lm/W) | 62.66666666666998 |
| Beam angle (º)             | 12                |
| ife time (h)               | 50000 h L80B10    |
| P                          | 20                |
| lectrical class insulation | Clas II           |
| olour                      | Black             |
| ontrol gear included       | Yes               |
| ontrol gear                | DALI              |
| licker Free                | Yes               |
| ight source                | LED               |
| ype of LED                 | СОВ               |
| olour temperature (K)      | 3000              |
| olour consistency (SDCM)   | SDCM<3            |
| RI                         | 90                |
|                            |                   |