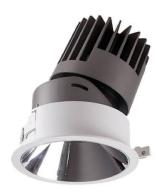

## PRO-D

Lavov Downlights from the family PRO-D ,power 12 W and CRI 90 with an optic 12 degrees made in Die Cast Aluminum finished in Silver with a real lumen output of 752lm and an efficiency of62,66lm/W. DALI driver.