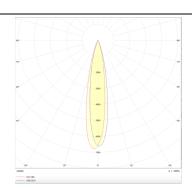

## PRO-D

Lavov Downlights from the family PRO-D ,power 12 W and CRI 90 with an optic 12 degrees made in Die Cast Aluminum finished in Silver with a real lumen output of 752lm and an efficiency of62,66lm/W. DALI driver.

## **Photometry**

| Product                     |                  |
|-----------------------------|------------------|
| Real power (W)              | 12               |
| Real luminous flux (Lm)     | 752              |
| Luminous efficiency (Lm/W)  | 62.6666666666998 |
| Beam angle (º)              | 12               |
| Life time (h)               | 50000 h L80B10   |
| IP                          | 20               |
| Electrical class insulation | Clas II          |
| Colour                      | Silver           |
| Control gear included       | Yes              |
| Control gear                | DALI             |
| Flicker Free                | Yes              |
| Light source                | LED              |
| Type of LED                 | СОВ              |
| Colour temperature (K)      | 3000             |
| Colour consistency (SDCM)   | SDCM<3           |
| CRI                         | 90               |