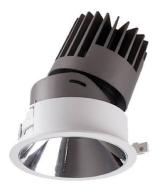

## PRO-D

Lavov Downlights from the family PRO-D ,power 12 W and CRI 90 with an optic 24 degrees made in Die Cast Aluminum finished in Black with a real lumen output of 775Im and an efficiency of64,58Im/W. DALI driver.

| ltem code    | 86.D025.1323.02                            |
|--------------|--------------------------------------------|
| Product type | Indoor                                     |
| Category     | Downlights                                 |
| Family       | PRO-D                                      |
| Pictograms   | □ 220 v → CRI C€                           |
|              | Driver On IP 50000h<br>INCL. Off 20 L80B10 |