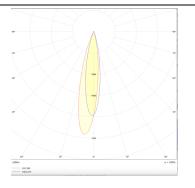

## Photometry

| Product                     |                    |
|-----------------------------|--------------------|
| Real power (W)              | 12                 |
| Real luminous flux (Lm)     | 775                |
| Luminous efficiency (Lm/W)  | 64.583333333333002 |
| Beam angle (º)              | 24                 |
| Life time (h)               | 50000 h L80B10     |
| IP                          | 20                 |
| Electrical class insulation | Clas II            |
| Colour                      | Black              |
| Control gear included       | Yes                |
| Control gear                | DALI               |
| Flicker Free                | Yes                |
| _ight source                | LED                |
| Гуре of LED                 | СОВ                |
| Colour temperature (K)      | 3000               |
| Colour consistency (SDCM)   | SDCM<3             |
| CRI                         | 90                 |