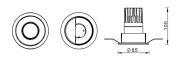

## PRO-D

Lavov Downlights from the family PRO-D ,power 12 W and CRI 90 with an optic 24 degrees made in Die Cast Aluminum finished in Black with a real lumen output of 775Im and an efficiency of64,58Im/W. DALI driver.

| ltem code    | 86.D025.1323.02                            |
|--------------|--------------------------------------------|
| Product type | Indoor                                     |
| Category     | Downlights                                 |
| Family       | PRO-D                                      |
| Pictograms   | □ 220 v → CRI C€                           |
|              | Driver On IP 50000h<br>INCL. Off 20 L80B10 |

## Scheme



## Photometry



| Product                     |                    |
|-----------------------------|--------------------|
| Real power (W)              | 12                 |
| Real luminous flux (Lm)     | 775                |
| Luminous efficiency (Lm/W)  | 64.583333333333002 |
| Beam angle (º)              | 24                 |
| Life time (h)               | 50000 h L80B10     |
| IP                          | 20                 |
| Electrical class insulation | Clas II            |
| Colour                      | Black              |
| Control gear included       | Yes                |
| Control gear                | DALI               |
| Flicker Free                | Yes                |
| _ight source                | LED                |
| Гуре of LED                 | СОВ